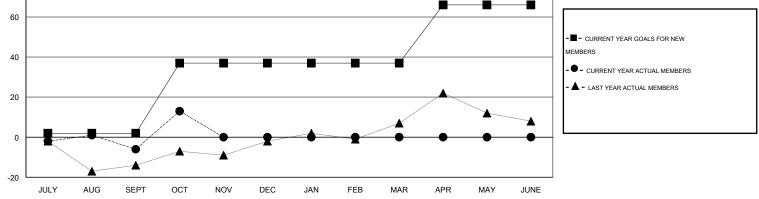

## GMT: JERRY SMITH

| LOCATION OHIO |  |
|---------------|--|
|---------------|--|

| Clubs                      |                  |           |                  |                  | Members                    |                    |                                     |                    |                  |
|----------------------------|------------------|-----------|------------------|------------------|----------------------------|--------------------|-------------------------------------|--------------------|------------------|
| RESULTS FOR 2014-2015      |                  |           |                  |                  | RESULTS FOR 2014-2015      |                    |                                     |                    |                  |
| QUARTER                    | NEW CLUB<br>GOAL | NEW CLUBS | DROPPED<br>CLUBS | NET<br>GAIN/LOSS | QUARTER                    | NEW MEMBER<br>GOAL | CHARTER AND<br>NEW MEMBERS<br>ADDED | DROPPED<br>MEMBERS | NET<br>GAIN/LOSS |
| JULY/AUG/SEPT              | 0                | 0         | 0                | 0                | JULY/AUG/SEPT              | 2<br>35            | 17<br>28                            | 23<br>9            | -6<br>19         |
| OCT/NOV/DEC<br>JAN/FEB/MAR | 0                | 0         | 0                | 0                | OCT/NOV/DEC<br>JAN/FEB/MAR | 0                  | 0                                   | 0                  | 0                |
| APR/MAY/JUNE               | 1                | 0         | 0                | 0                | APR/MAY/JUNE               | 29                 | 0                                   | 0                  | 0                |