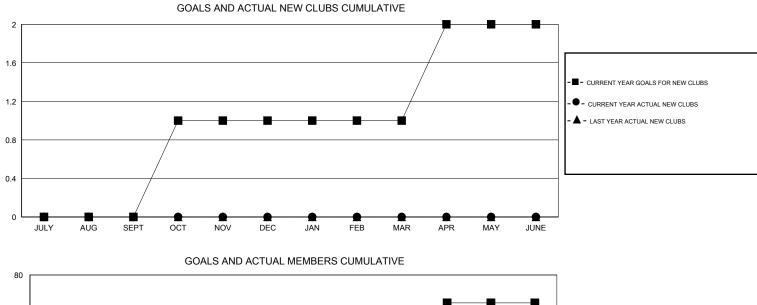

## GMT: JERRY SMITH

| LOCATION OHIO |  |
|---------------|--|
|---------------|--|

| Clubs                      |                  |           |                  |                  | Members                    |                    |                                     |                    |                  |
|----------------------------|------------------|-----------|------------------|------------------|----------------------------|--------------------|-------------------------------------|--------------------|------------------|
| RESULTS FOR 2014-2015      |                  |           |                  |                  | RESULTS FOR 2014-2015      |                    |                                     |                    |                  |
| QUARTER                    | NEW CLUB<br>GOAL | NEW CLUBS | DROPPED<br>CLUBS | NET<br>GAIN/LOSS | QUARTER                    | NEW MEMBER<br>GOAL | CHARTER AND<br>NEW MEMBERS<br>ADDED | DROPPED<br>MEMBERS | NET<br>GAIN/LOSS |
| JULY/AUG/SEPT              | 0                | 0         | 0                | 0                | JULY/AUG/SEPT              | 2<br>35            | 17<br>28                            | 23<br>9            | -6<br>19         |
| OCT/NOV/DEC<br>JAN/FEB/MAR | 0                | 0         | 0                | 0                | OCT/NOV/DEC<br>JAN/FEB/MAR | 0                  | 0                                   | 0                  | 0                |
| APR/MAY/JUNE               | 1                | 0         | 0                | 0                | APR/MAY/JUNE               | 29                 | 0                                   | 0                  | 0                |